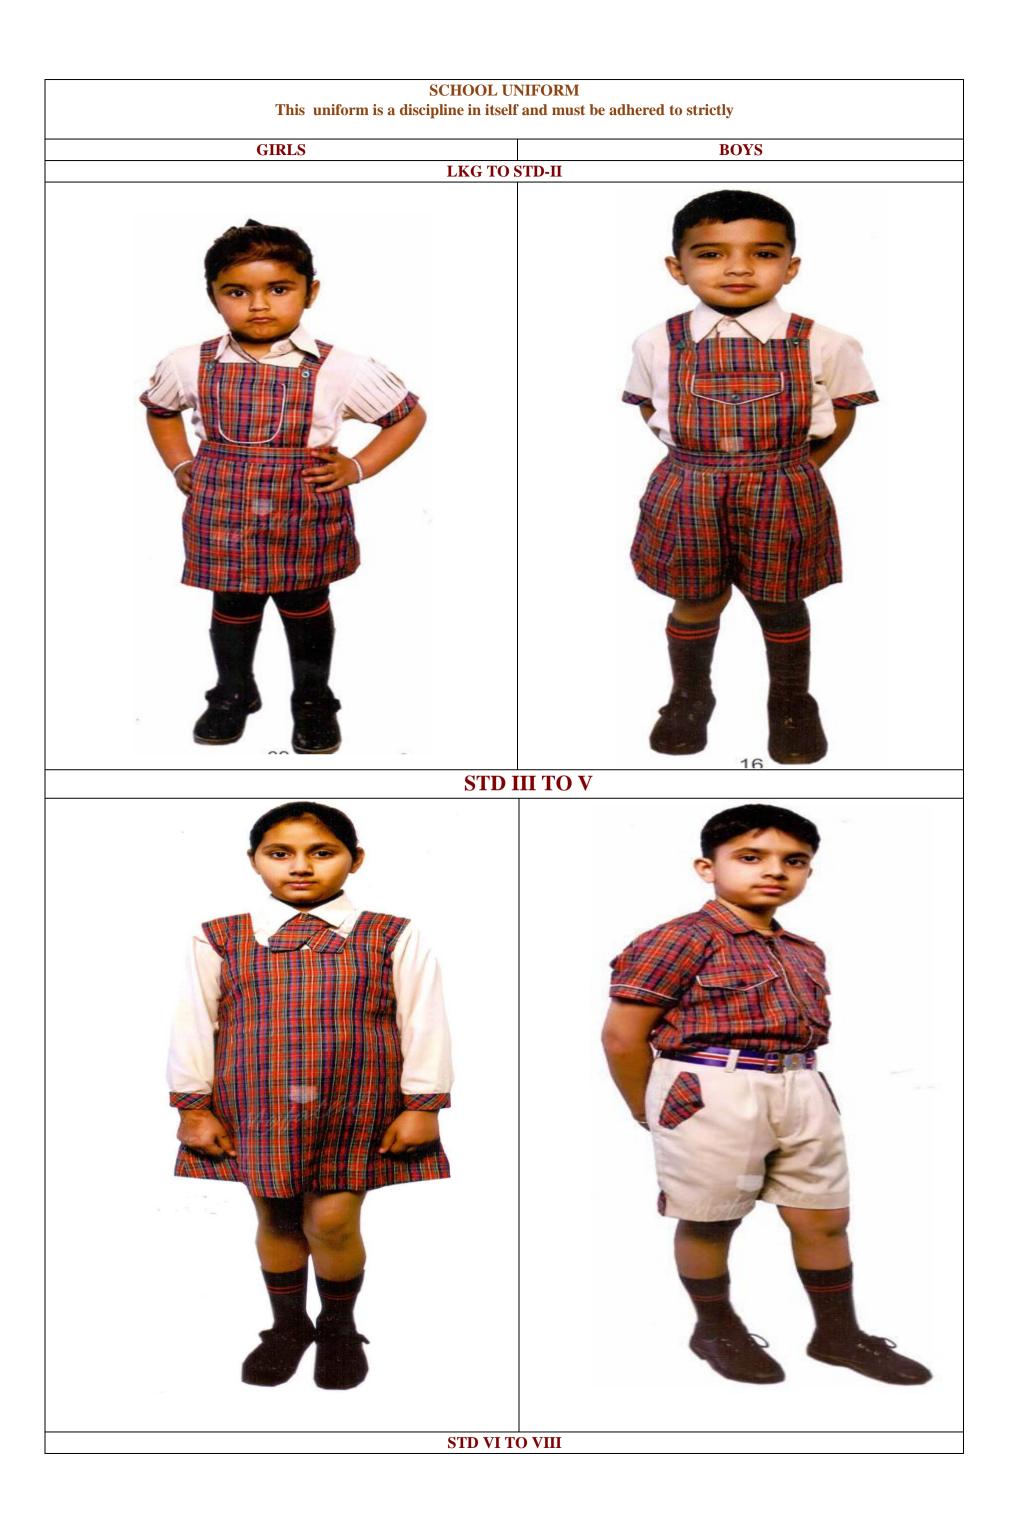

- Fawn colour socks and Brown shoes for all . White shoes (Beta canvas )and white socks for PT-cum House Uniform
- White ribbon/ruffle is compulsory for all the girls students from std-i to std-xii on all days
- Black slacks (3/4 tights) for Yoga and dance classes
- White apron for lab uses and track suits for the Physical education students
- School Identity card is compulsory
- Detail design with colour both for boys and girls will be displayed in the school website/notice board
- The time frame for change in uniform is three years
- Winter uniforms for all class is as displayed in the school website/school diary/Notice board.
- Blazer is compulsory from std-IX to XII