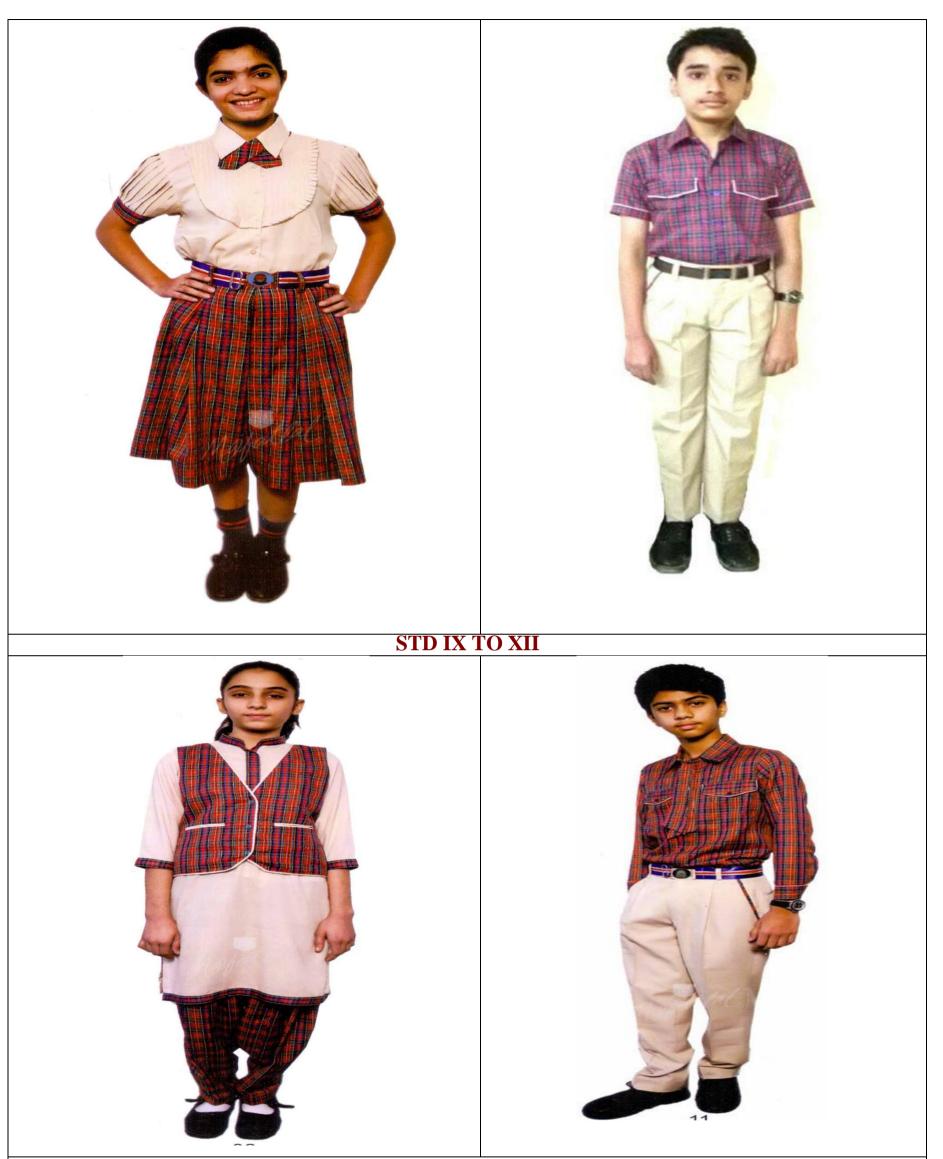

- Fawn colour socks and Brown shoes for all . White shoes (Beta canvas )and white socks for PT-cum House Uniform
- White ribbon/ruffle is compulsory for all the girls students from std-i to std-xii on all days
- Black slacks (3/4 tights) for Yoga and dance classes
- White apron for lab uses and track suits for the Physical education students
- School Identity card is compulsory
- Detail design with colour both for boys and girls will be displayed in the school website/notice board
- The time frame for change in uniform is three years
- Winter uniforms for all class is as displayed in the school website/school diary/Notice board.
- Blazer is compulsory from std-IX to XII